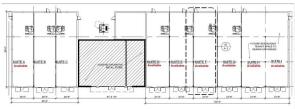

## For Lease \$19/SF NNN

This New retail/office building located on a highly traveled area of White Horse Rd with a traffic count of 34,400 VPD, in between Hwy 81 and Hwy 123

- · New Construction, General Retail or Office
- Shell condition Ample Parking
- Front and Back entrances & Drive Thru capability
- Suites can be Combined Link Floor Plan
  - Suite A 1,360±SF
  - Suite D 1,482±SF
  - Suite E 1,482±SF
  - Suite F 1,482±SF
  - Suite G 1,482±SF
  - Suite H & I 2,924±SF