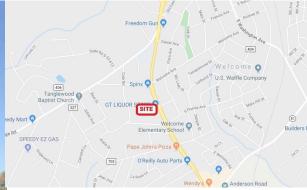

## New Retail/Office Space 3799 White Horse Rd | Greenville, SC 29611

## For Lease \$19/SF NNN

This New retail/office building located on a highly traveled area of White Horse Rd with a traffic count of 34,400 VPD, in between Hwy 81 and Hwy 123

- · New Construction, General Retail or Office
- Shell condition Ample Parking
- Front and Back entrances & Drive Thru capability
- Suites can be Combined Link Floor Plan
  - Suite A 1,360±SF
  - Suite D 1,482±SF
  - Suite E 1,482±SF
  - Suite F 1,482±SF
  - Suite G 1,482±SF
  - Suite H & I 2,924±SF