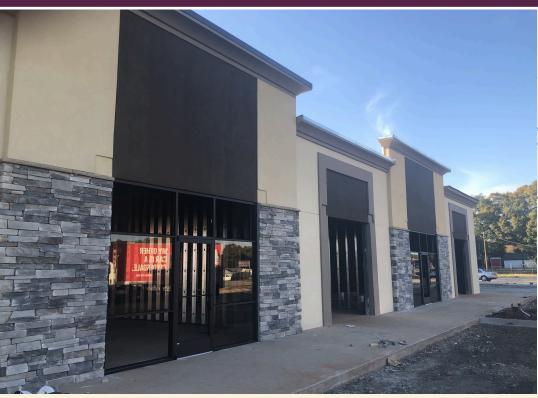

## New Retail/Office Space 3799 White Horse Rd | Greenville, SC 29611

## For Lease \$19/SF NNN

This New retail/office building located on a highly traveled area of White Horse Rd with a traffic count of 34,400 VPD, in between Hwy 81 and Hwy 123

- · New Construction, General Retail or Office
- Shell condition Ample Parking
- Front and Back entrances & Drive Thru capability
- Suites can be Combined Link Floor Plan
  - Suite A 1,360±SF
  - Suite D 1,482±SF
  - Suite E 1,482±SF
  - Suite F 1,482±SF
  - Suite G 1,482±SF
  - Suite H & I 2,924±SF